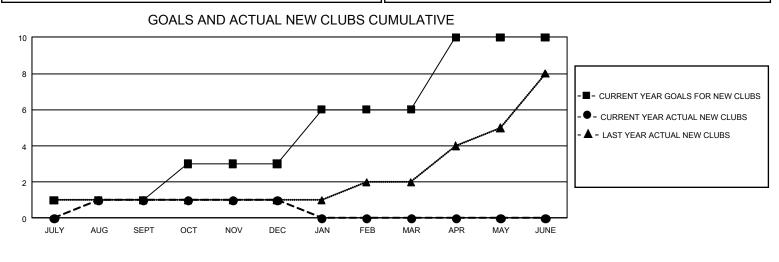

## GMT MONTHLY MEMBERSHIP PROGRESS REPORT Results as of: 12/31/2019

GMT Constitutional Area 1, Group L

REPORT DOES NOT INCLUDE CLUBS IN UNDISTRICTED AREAS.

| Clubs                 |               |           |               | Members               |                        |                         |                                                    |  |  |
|-----------------------|---------------|-----------|---------------|-----------------------|------------------------|-------------------------|----------------------------------------------------|--|--|
| RESULTS FOR 2019-2020 |               |           |               | RESULTS FOR 2019-2020 |                        |                         |                                                    |  |  |
| QUARTER               | NEW CLUB GOAL | NEW CLUBS | DROPPED CLUBS | QUARTER               | BER GROWTH NET<br>GOAL | MEMBER GROWTH<br>ACTUAL | DROPPED<br>MEMBERS ACTUAL<br>(including transfers) |  |  |
| JULY/AUG/SEPT         | 3             | 1         | 1             | JULY/AUG/SEPT         | 219                    | 112                     | 182                                                |  |  |
| OCT/NOV/DEC           | 6             | 0         | 2             | OCT/NOV/DEC           | 318                    | 161                     | 275                                                |  |  |
| JAN/FEB/MAR           | 9             | 0         | 0             | JAN/FEB/MAR           | 345                    | 0                       | 0                                                  |  |  |
| APR/MAY/JUNE          | 12            | 0         | 0             | APR/MAY/JUNE          | 414                    | 0                       | 0                                                  |  |  |