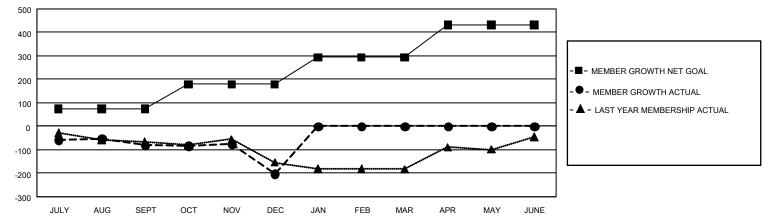

## GMT MONTHLY MEMBERSHIP PROGRESS REPORT Results as of: 12/31/2019

GMT Constitutional Area 1, Group L

REPORT DOES NOT INCLUDE CLUBS IN UNDISTRICTED AREAS.

| Clubs                 |               |           |               | Members               |                        |                         |                                                    |  |  |
|-----------------------|---------------|-----------|---------------|-----------------------|------------------------|-------------------------|----------------------------------------------------|--|--|
| RESULTS FOR 2019-2020 |               |           |               | RESULTS FOR 2019-2020 |                        |                         |                                                    |  |  |
| QUARTER               | NEW CLUB GOAL | NEW CLUBS | DROPPED CLUBS | QUARTER               | BER GROWTH NET<br>GOAL | MEMBER GROWTH<br>ACTUAL | DROPPED<br>MEMBERS ACTUAL<br>(including transfers) |  |  |
| JULY/AUG/SEPT         | 3             | 1         | 1             | JULY/AUG/SEPT         | 219                    | 112                     | 182                                                |  |  |
| OCT/NOV/DEC           | 6             | 0         | 2             | OCT/NOV/DEC           | 318                    | 161                     | 275                                                |  |  |
| JAN/FEB/MAR           | 9             | 0         | 0             | JAN/FEB/MAR           | 345                    | 0                       | 0                                                  |  |  |
| APR/MAY/JUNE          | 12            | 0         | 0             | APR/MAY/JUNE          | 414                    | 0                       | 0                                                  |  |  |